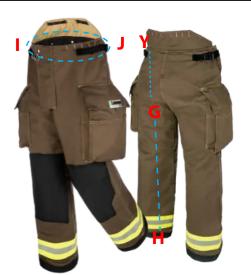

## **RENTAL REQUEST FORM**

FIREFIGHTER'S NAME:

PHONE:

FIRE DEPARTMENT:

SHIPPING ADDRESS:

| CITY:                                                                                                                                  | PROVI       | NCE:                                                                                           | POSTAL CODE:      |        |
|----------------------------------------------------------------------------------------------------------------------------------------|-------------|------------------------------------------------------------------------------------------------|-------------------|--------|
| HEIGHT: WEIGHT:                                                                                                                        | START DATE: |                                                                                                | RETURN DATE:      |        |
| SLEEVE LENGTH (A to B):<br>(hold arm straight out to the side and<br>measure from between the shoulder blades to the thumb<br>knuckle) | Inches      | INSEAM (G to H):<br>(start measuring from below the crotch<br>to the bottom of the ankle bone) |                   | Inches |
| SHOULDER (C to D):<br>(from one shoulder bone to the other<br>shoulder bone)                                                           | Inches      | WAIST (I to J):<br>(Measure around the wai<br>belly button)                                    | st, at the        | Inches |
| CHEST (E to F): Inches (around the chest under the arm)                                                                                |             | HIPS (I to J):<br>(Measure around the fulle<br>the hips)                                       | st part of        | Inches |
| LENGTH (A to Z): Incl<br>(from base of the neck to below the bum_)                                                                     | hes         | RISE (Y to G):<br>(From waist band to the bo                                                   | ottom of the bum) | Inches |