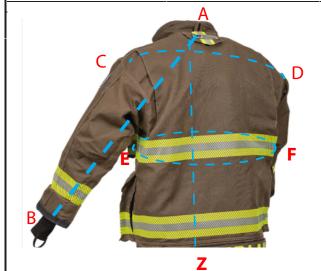

## **RENTAL REQUEST FORM**

FIREFIGHTER'S NAME:

PHONE:

FIRE DEPARTMENT:

SHIPPING ADDRESS:

| CITY:                                                                                                                                  | PROVI       | NCE:                                                                                           | POSTAL CODE:      |        |
|----------------------------------------------------------------------------------------------------------------------------------------|-------------|------------------------------------------------------------------------------------------------|-------------------|--------|
| HEIGHT: WEIGHT:                                                                                                                        | START DATE: |                                                                                                | RETURN DATE:      |        |
| SLEEVE LENGTH (A to B):<br>(hold arm straight out to the side and<br>measure from between the shoulder blades to the thumb<br>knuckle) | Inches      | INSEAM (G to H):<br>(start measuring from below the crotch<br>to the bottom of the ankle bone) |                   | Inches |
| SHOULDER (C to D):<br>(from one shoulder bone to the other<br>shoulder bone)                                                           | Inches      | WAIST (I to J):<br>(Measure around the wai<br>belly button)                                    | st, at the        | Inches |
| CHEST (E to F): Inches (around the chest under the arm)                                                                                |             | HIPS (I to J):<br>(Measure around the fulle<br>the hips)                                       | st part of        | Inches |
| LENGTH (A to Z): Incl<br>(from base of the neck to below the bum_)                                                                     | hes         | RISE (Y to G):<br>(From waist band to the bo                                                   | ottom of the bum) | Inches |